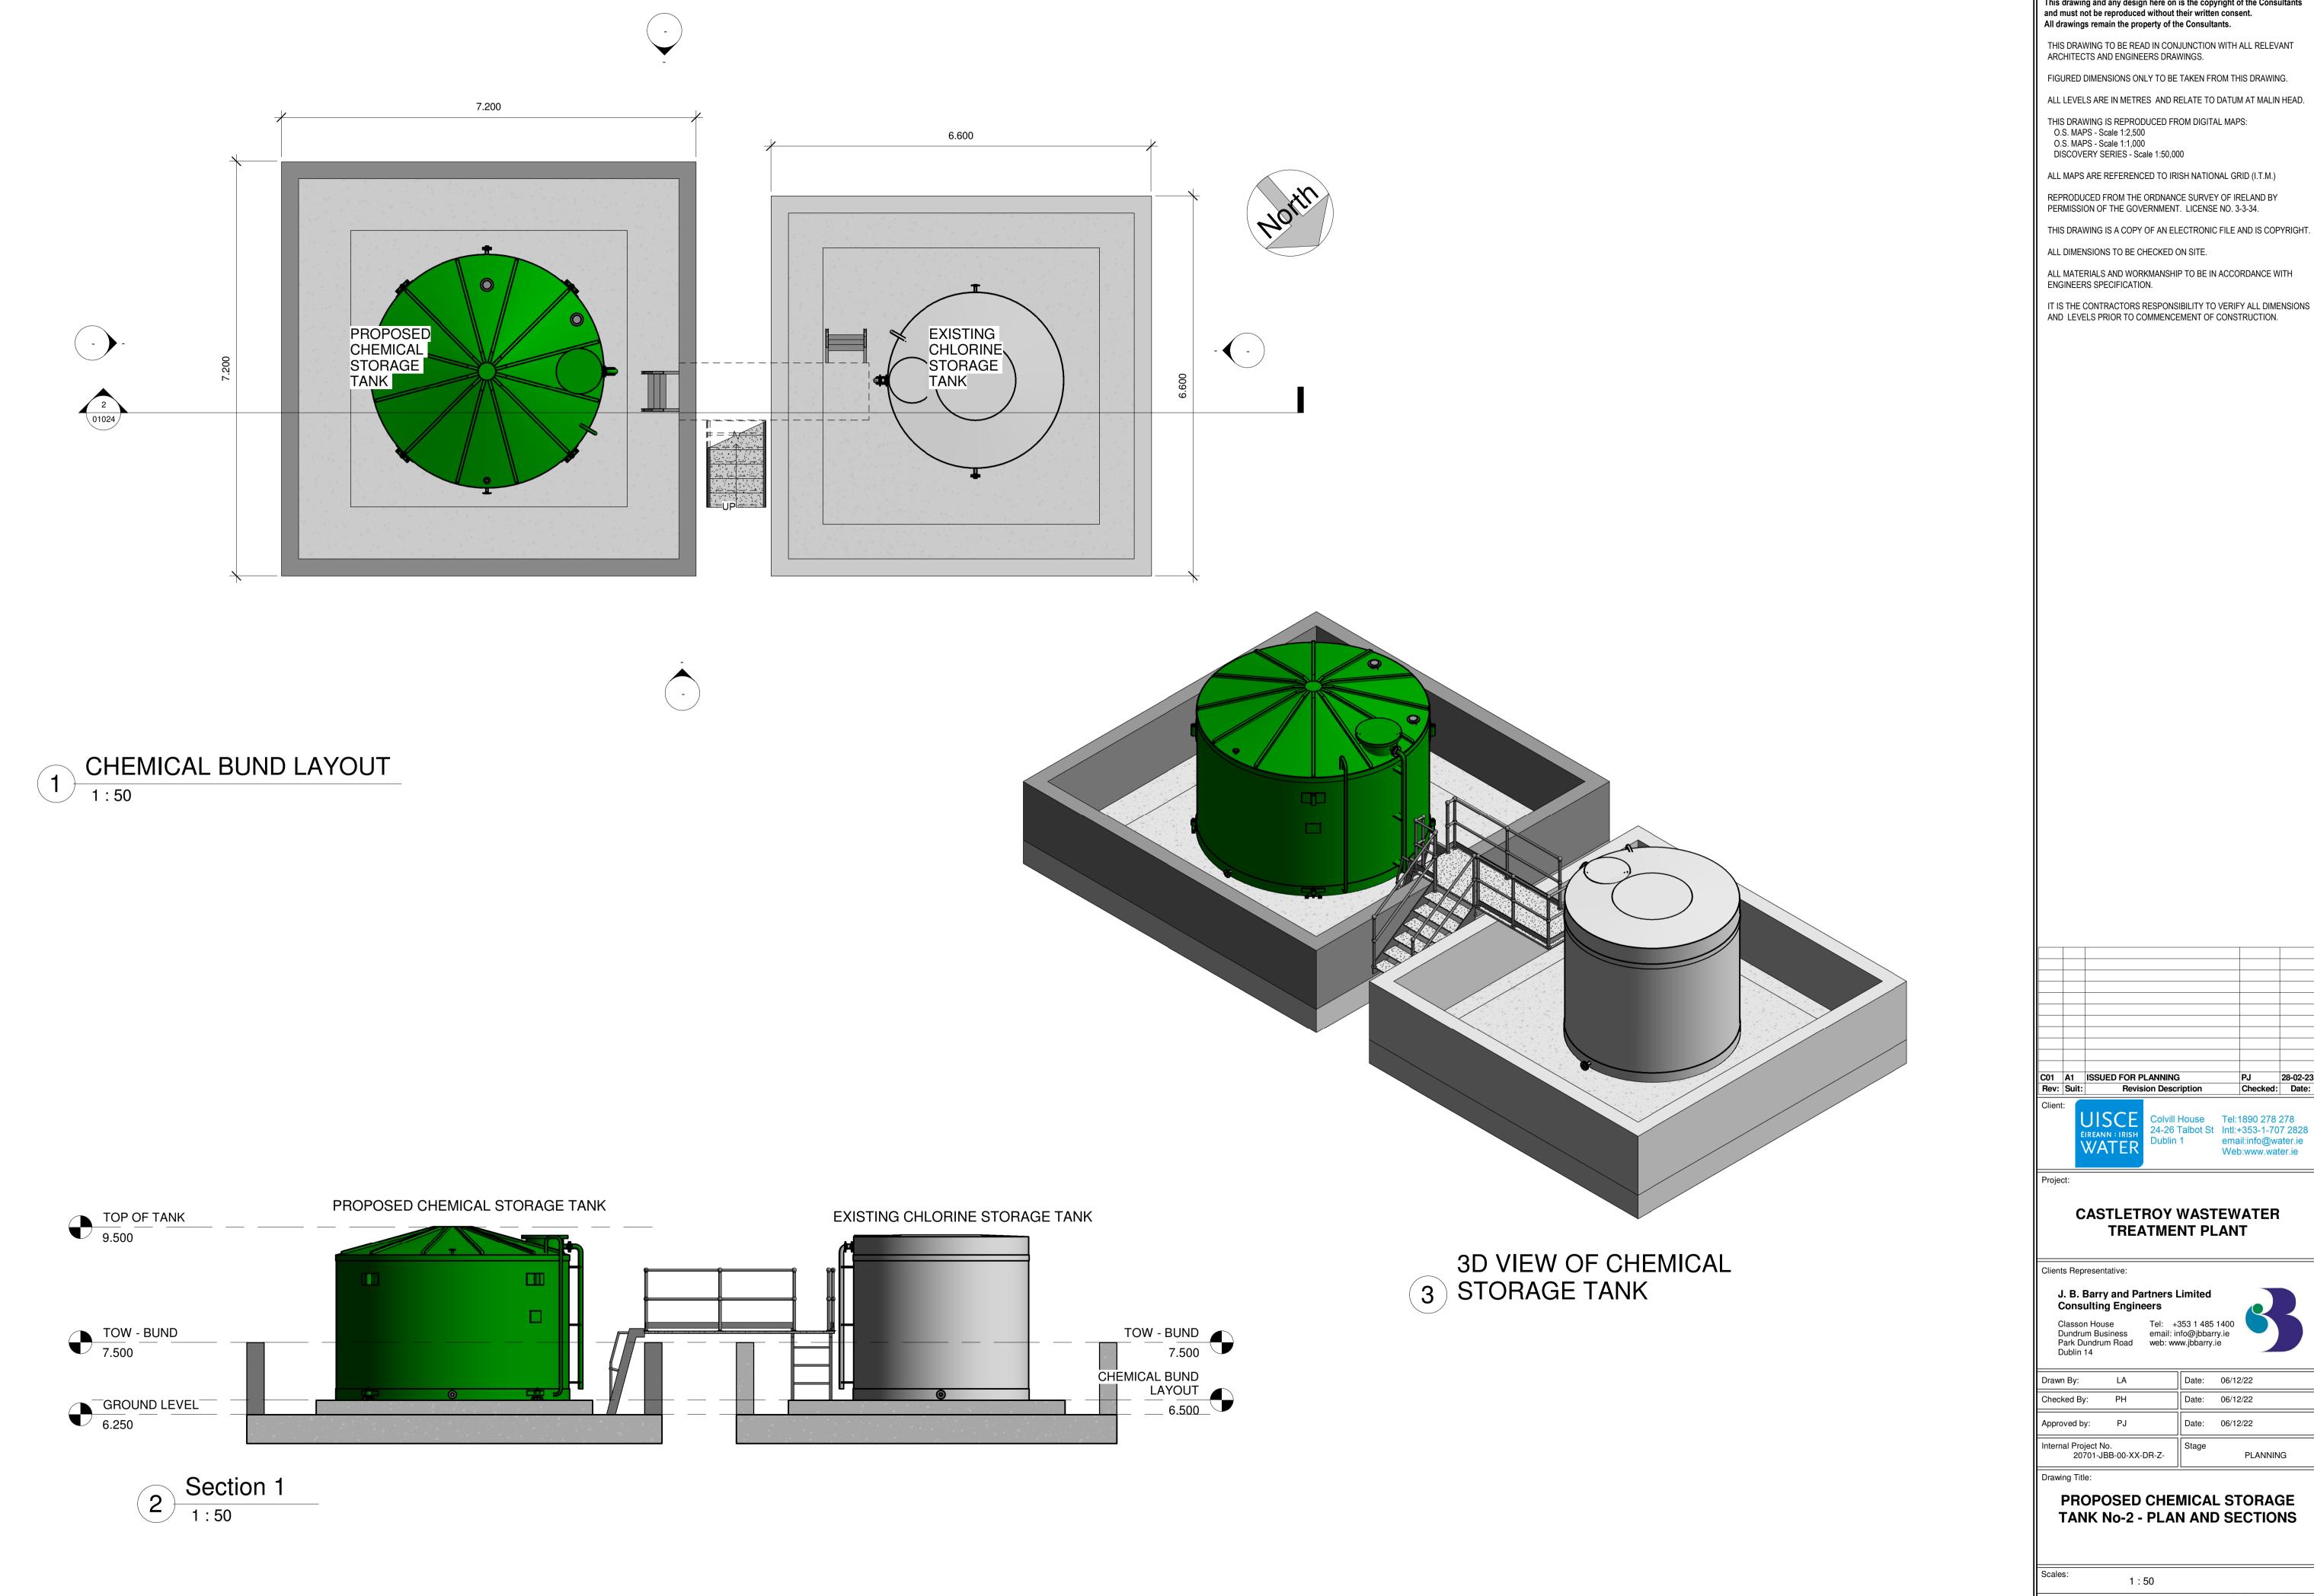

Drawing Title:

PROPOSED CHEMICAL STORAGE TANK No-2 - PLAN AND SECTIONS

1:50

Drawing No: Sheet No: Revision: Suitability: 20701-JBB-00-XX-DR-Z- 01024